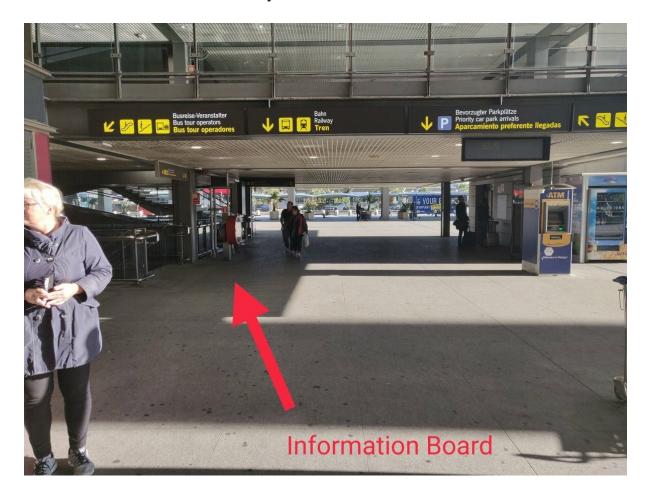

## 3. Just 20m ahead on the left you will find this information board

4. Look for your Tour Operator Name (this will be supplied to your mobile phone prior to landing). Alongside the Tour Operator Name will be the relevant bus platform number. Proceed down the automatic stairs next to the Information Board (2 floors). This brings you to the Tour Operator bus station. Find your platform number and your bus should be waiting for you.