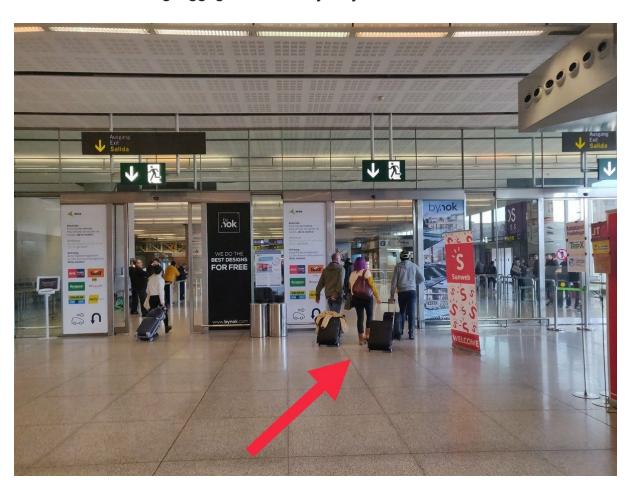

## How to Find The Malaga Airport Bus Station for Tour Operators

Instructions for Malaga airport arrival - How to locate the Tour Operator Bus Terminal/Station

1. After collecting luggage follow everybody else into the main arrivals hall.

## 2. When you enter the arrivals hall exit via the doors on the right