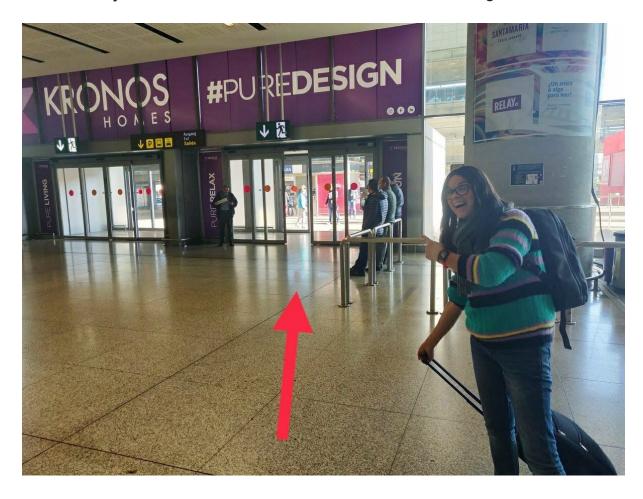

## How to Find The Malaga Airport Bus Station for Tour Operators

Instructions for Malaga airport arrival - How to locate the Tour Operator Bus Terminal/Station

1. After collecting luggage follow everybody else into the main arrivals hall.



## 2. When you enter the arrivals hall exit via the doors on the right



## 3. Just 20m ahead on the left you will find this information board



4. Look for your Tour Operator Name (this will be supplied to your mobile phone prior to landing). Alongside the Tour Operator Name will be the relevant bus platform number. Proceed down the automatic stairs next to the Information Board (2 floors). This brings you to the Tour Operator bus station. Find your platform number and your bus should be waiting for you.



5. Please make sure all members of the party are accounted for before allowing the bus the depart