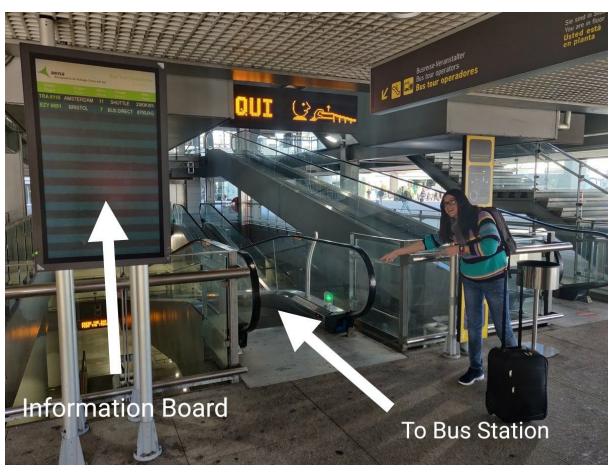

## 3. Just 20m ahead on the left you will find this information board

4. Look for your Tour Operator Name (this will be supplied to your mobile phone prior to landing). Alongside the Tour Operator Name will be the relevant bus platform number. Proceed down the automatic stairs next to the Information Board (2 floors). This brings you to the Tour Operator bus station. Find your platform number and your bus should be waiting for you.